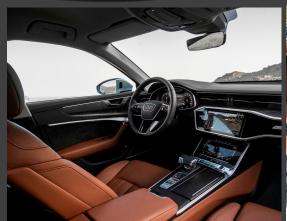

### **AUDI A6 S LINE**

This luxury sedan combines comfort, performance, design, and technology. With integrated navigation system, extensive security features, automatic air conditioning and 19" aluminum wheels you will arrive in style anywhere you go.

3 Passengers

Brown Leather Interior

2 Luggage