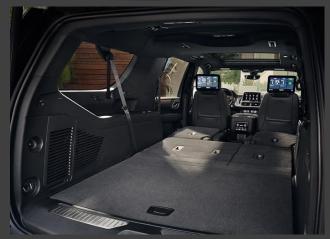

## **SUV**

With generous second and third row leg room, the 2022 Chevrolet Suburban is the most versatile and advanced generation of Suburban ever. It rolls on 18-inch wheels and features more seating space. Every ride will keep you coddled in comfort and elevated in style.

6 Passengers

Black Leather Interior

5 Luggage