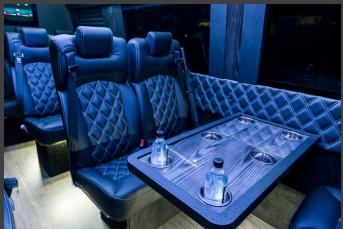

#### **COMPLIMENTARY AMENITIES INCLUDED**

- •Free high-speed internet
- •Live TV (All Premium channels included) on our 42" 4K HD TV's
- •Massaging and fully reclining executive style seats with automated foot rests
- •Fully Integrated Bluetooth connectivity for all your personal devices
- •Automatic partition and Intercom System
- •Surround Sound Premium Speakers
- •Icebox and refrigerated refreshments: artesian water and soft drinks

8 Passengers

Cream or Black Leather Interior

12 Luggage