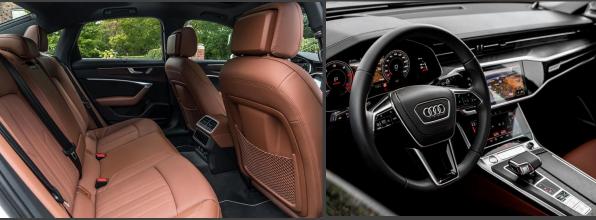

### **AUDI A6 S LINE**

This luxury sedan combines comfort, performance, design, and technology. With integrated navigation system, extensive security features, automatic air conditioning and 19" aluminum wheels you will arrive in style anywhere you go.

3 Passengers

Brown Leather Interior

2 Luggage