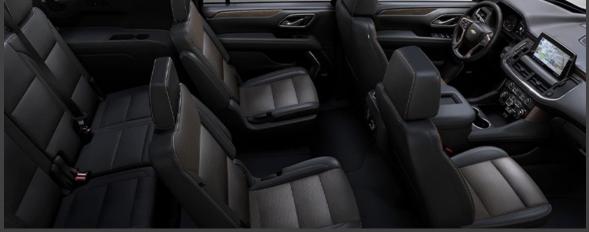

## **SUV**

With generous second and third row leg room, the 2022 Chevrolet Suburban is the most versatile and advanced generation of Suburban ever. It rolls on 18-inch wheels and features more seating space. Every ride will keep you coddled in comfort and elevated in style.

6 Passengers

Black Leather Interior

5 Luggage