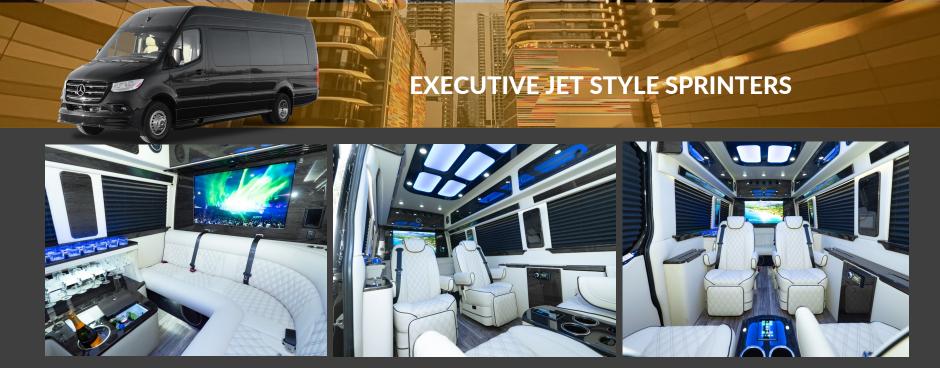

## **COMPLIMENTARY AMENITIES INCLUDED**

- •Free high-speed internet
- •Interior LED lighting package
- •Surround Sound Premium Speakers
- •lcebox and refrigerated refreshments: artesian water and soft drinks
- •42" LCD TV

12 Passengers

Black Leather Interior

10 Luggage