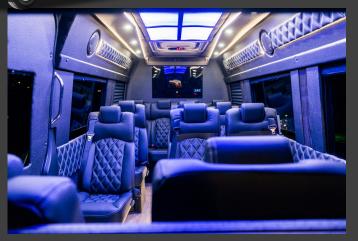

#### **COMPLIMENTARY AMENITIES INCLUDED**

- •Free high-speed internet
- •Live TV (All Premium channels included) on our 42" 4K HD TV's
- •Massaging and fully reclining executive style seats with automated foot rests
- •Fully Integrated Bluetooth connectivity for all your personal devices
- •Automatic partition and Intercom System
- •Surround Sound Premium Speakers
- •Icebox and refrigerated refreshments: artesian water and soft drinks

8 Passengers

Cream or Black Leather Interior

12 Luggage