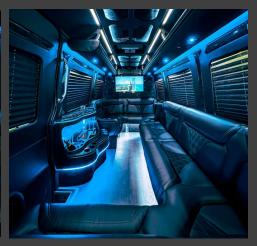

## **COMPLIMENTARY AMENITIES INCLUDED**

- •Free high-speed internet
- •Interior LED lighting package
- •Surround Sound Premium Speakers
- •lcebox and refrigerated refreshments: artesian water and soft drinks
- •42" LCD TV

12 Passengers

Black Leather Interior

10 Luggage